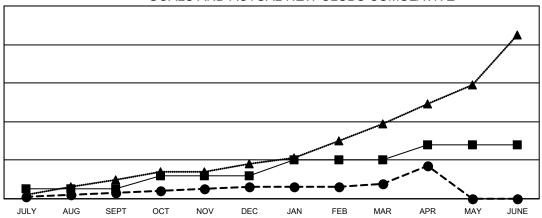

## GOALS AND ACTUAL NEW CLUBS CUMULATIVE

- CURRENT YEAR GOALS FOR NEW CLUBS

- ● - CURRENT YEAR ACTUAL NEW CLUBS

- ▲ - LAST YEAR ACTUAL NEW CLUBS

## Multiple District 301

**LOCATION: PHILIPPINES** 

|                       | Club          | os        |               |  |  |  |  |
|-----------------------|---------------|-----------|---------------|--|--|--|--|
| RESULTS FOR 2022-2023 |               |           |               |  |  |  |  |
| QUARTER               | NEW CLUB GOAL | NEW CLUBS | DROPPED CLUBS |  |  |  |  |
| JULY/AUG/SEPT         | 5             | 3         | 3             |  |  |  |  |
| OCT/NOV/DEC           | 7             | 3         | 40            |  |  |  |  |
| JAN/FEB/MAR           | 8             | 2         | 9             |  |  |  |  |
| APR/MAY/JUNE          | 8             | 9         | 0             |  |  |  |  |