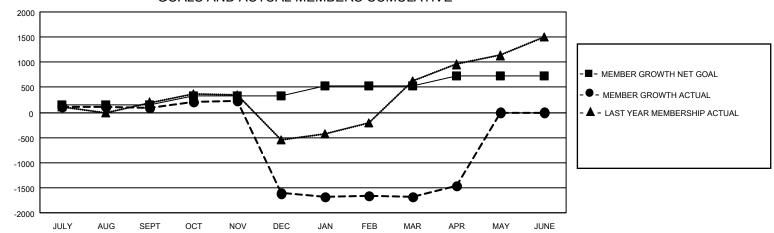

## GOALS AND ACTUAL MEMBERS CUMULATIVE

| DROPPED CLUBS: 52 |       | 288 CLUBS OF 533 ADDED 1 OR<br>MORE NEW MEMBERS | GENDER DISTRIBUTION               |                |
|-------------------|-------|-------------------------------------------------|-----------------------------------|----------------|
|                   |       |                                                 | MALE                              | 8,555 (49.67%) |
|                   |       |                                                 | FEMALE                            | 8,663 (50.29%) |
| DROPPED MEMBERS   |       |                                                 | NON BINARY                        | 0 (0.00%)      |
| DECEASED          | 61    |                                                 | PREFER NOT TO ANSWER              | 7 (0.04%)      |
| CLUB CANCELLED    | 1,748 | CLICK HERE FOR CUMULATIVE                       | TOTAL FAMILY LINET MEMBERS        | 7,000          |
| OTHER             | 1,758 |                                                 | TOTAL FAMILY UNIT MEMBERS         | 7,080          |
| TOTAL             | 3,567 | MEMBERSHIP DATA                                 | FAMILY MEMBERS PAYING HAL<br>DUES | F 4,506        |

| ⇃ | Members                                     |           |               |               |                              |  |  |  |  |  |  |
|---|---------------------------------------------|-----------|---------------|---------------|------------------------------|--|--|--|--|--|--|
|   | RESULTS FOR 2022-2023                       |           |               |               |                              |  |  |  |  |  |  |
| ١ | QUARTER                                     | MEMB      | ER GROWTH NET | MEMBER GROWTH | DROPPED                      |  |  |  |  |  |  |
| ١ |                                             | J         | GOAL          | ACTUAL        | MEMBERS ACTUAL               |  |  |  |  |  |  |
| ١ | I II I VIALICIST                            | -DT       | 152           | 951           | (including transfers)<br>670 |  |  |  |  |  |  |
| ١ | JULY/AUG/SEPT<br>OCT/NOV/DEC<br>JAN/FEB/MAR |           |               |               |                              |  |  |  |  |  |  |
| ١ |                                             |           | 180           | 526           | 2,193                        |  |  |  |  |  |  |
| ١ |                                             |           | 195           | 674           | 546                          |  |  |  |  |  |  |
|   | APR/MAY/JUI                                 | /JUNE 192 |               | 439           | 158                          |  |  |  |  |  |  |
|   |                                             |           |               |               |                              |  |  |  |  |  |  |